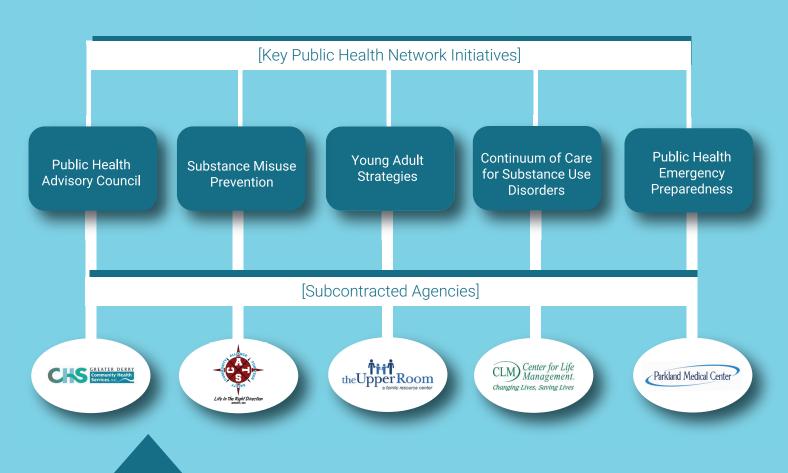

## The South Central Public Health Network

is a collaboration of partner agencies working together to enhance and improve community health and public health services across the region.

1 of 13

The Public Health Network is one of 13 Public Health Networks across the State of New Hampshire.

South Central: Atkinson, Chester, Danville, Derry, Hampstead, Londonderry, Plaistow, Salem, Sandown, & Windham.

[Host Agency]